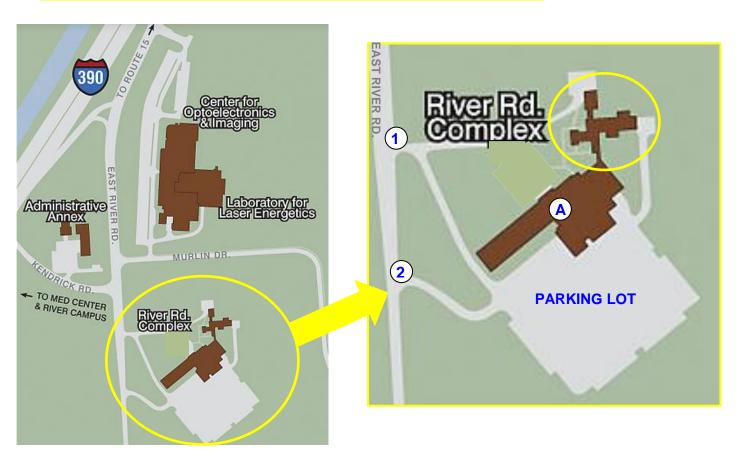

## **Parking:**

Enter the first entrance into 300 East River Rd. Follow that road to the end. Park in the small visitors parking lot. Once parked, head to the main entrance (facing E River Road) and from there find the Seminar Room easily, since it is on the same floor. Do <u>not</u> park in the employee lot, since cars without employee pre-paid stickers will be ticketed or have boots applied!